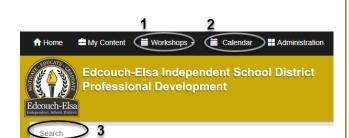

## 1. Workshops

- a. Click on Workshops Search Workshops
- b. Click here for Advance Search of Workshops
- c. Enter any known information
  (for example: Workshop Number,
  Workshop date range, Title/ Description, Subject(s))
- d. Search for Workshop and View Workshop Details
- e. Workshop Registration Details will appear,
  - i. if this is the Workshop, Register (on the top right hand side of the Details)
  - ii. If this is not the Workshop, repeat to step c.
- f. Continue with Registration and Confirm Registration
- g. A "Workshop Registration Confirmation" will be sent to your email address in Professional Development

#### 2. Calendar

The current month's calendar will display with all Trainings and Meetings scheduled. Change the month by clicking the arrows.

a. Hover over the Workshop to see additional information

To search for specific results, use the drop down to narrow the Workshop search.

Selections Select a School, Select a Room or Select a Subject)

- b. Click on the Workshop to Register (on the top right hand side of the Details)
- c. Continue with Registration and Confirm Registration
- d. A "Workshop Registration Confirmation" will be sent to your email address in Professional Development

### 3. Quick Search bar

- a. Enter any known information, date, Workshop Number, Workshop Title
- b. Select the Workshop needed
- c. Review the Workshop Registration Details and Register (on the top right hand side of the Details)
- d. Continue with Registration and Confirm Registration
- e. A "Workshop Registration Confirmation" will be sent to your email address in Professional Development