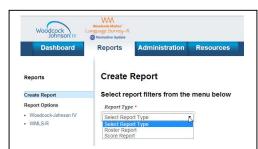

# **Viewing Reports**

Follow the steps below to view reports:

- 1. Access the Scoring and Reporting system by going to http://www.wjscore.com
- 2. Log in with your unique ID/password
- 3. Click on the **Reports** tab. Select which report you want to view.