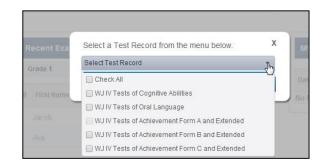

- 10. Click on the Add Test record icon 🖨
- 11. Select the test record(s) to add to the selected student and then click **Continue.**

**Note:** If you select to add a single test record, you will be taken directly to the edit test record page