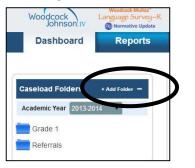

4. To manage caseload folders, from the Dashboard, click on Add Folder from the Caseload Folders area.

- 5. Enter the name of the caseload folder you would like to add.
- 6. Click Save
- 7. When examinees are added, they can be added to specific caseload folders.